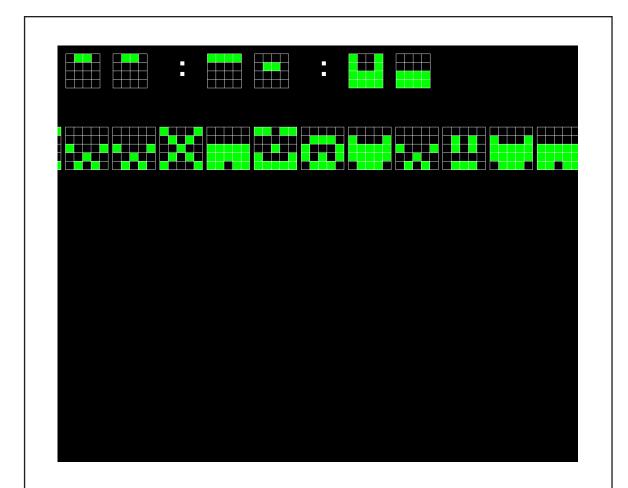

## Surveillance

Professor Cramer had left his laptop near the window and his screensaver was fully visible from outside. Our agent saw a series of unintelligible symbols on the screensaver. Unfortunately, Professor Cramer's laptop has been moved and we no way to get access to it. Here are some images our agent was able to snap of his screen saver before it was moved.

Screen capture: Laptop of Professor Cramer 22:57:19

Screen capture: Laptop of Professor Cramer 22:57:35

Screen capture: Laptop of Professor Cramer 22:57:42

Screen capture: Laptop of Professor Cramer 22:51:11