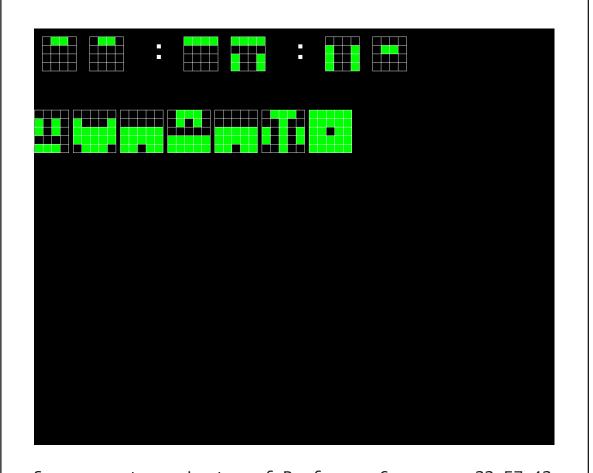

## Surveillance

Professor Cramer had left his laptop near the window and his screensaver was fully visible from outside. Our agent saw a series of unintelligible symbols on the screensaver. Unfortunately, Professor Cramer's laptop has been moved and we no way to get access to it. Here are some images our agent was able to snap of his screen saver before it was moved.

Screen capture: Laptop of Professor Cramer 22:57:19

Screen capture: Laptop of Professor Cramer 22:57:35

Screen capture: Laptop of Professor Cramer 22:57:42

Screen capture: Laptop of Professor Cramer 22:51:11