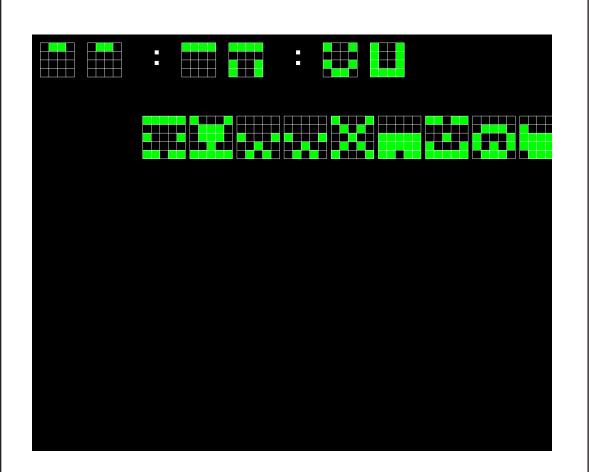

## Surveillance

Professor Cramer had left his laptop near the window and his screensaver was fully visible from outside. Our agent saw a series of unintelligible symbols on the screensaver. Unfortunately, Professor Cramer's laptop has been moved and we no way to get access to it. Here are some images our agent was able to snap of his screen saver before it was moved.

Screen capture: Laptop of Professor Cramer 22:57:19

Screen capture: Laptop of Professor Cramer 22:57:35

Screen capture: Laptop of Professor Cramer 22:57:42

Screen capture: Laptop of Professor Cramer 22:51:11