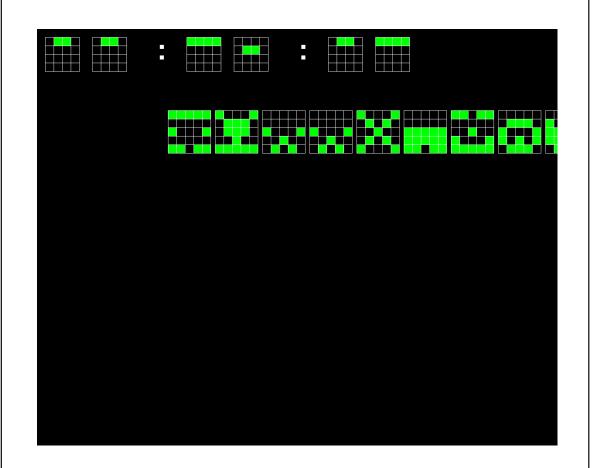

## Surveillance

Professor Cramer had left his laptop near the window and his screensaver was fully visible from outside. Our agent saw a series of unintelligible symbols on the screensaver. Unfortunately, Professor Cramer's laptop has been moved and we no way to get access to it. Here are some images our agent was able to snap of his screen saver before it was moved.

Screen capture: Laptop of Professor Cramer 22:57:19

Screen capture: Laptop of Professor Cramer 22:57:35

Screen capture: Laptop of Professor Cramer 22:57:42

Screen capture: Laptop of Professor Cramer 22:51:11