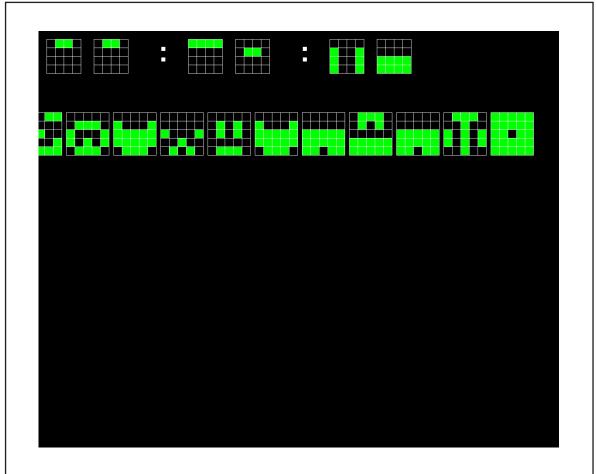

## Surveillance

Professor Cramer had left his laptop near the window and his screensaver was fully visible from outside. Our agent saw a series of unintelligible symbols on the screensaver. Unfortunately, Professor Cramer's laptop has been moved and we no way to get access to it. Here are some images our agent was able to snap of his screen saver before it was moved.

Screen capture: Laptop of Professor Cramer 22:57:19

Screen capture: Laptop of Professor Cramer 22:57:35

Screen capture: Laptop of Professor Cramer 22:57:42

Screen capture: Laptop of Professor Cramer 22:51:11