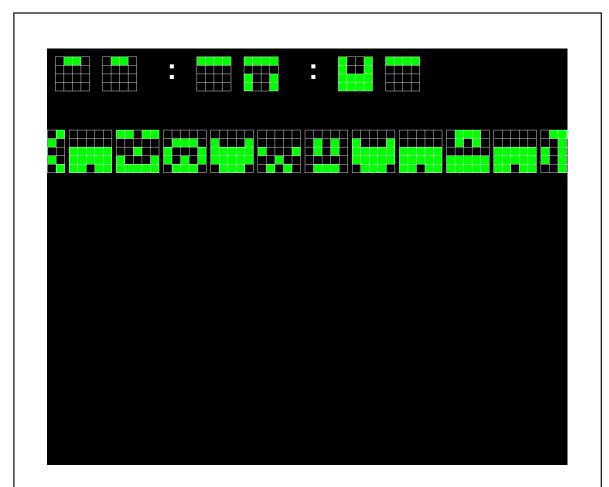

## Surveillance

Professor Cramer had left his laptop near the window and his screensaver was fully visible from outside. Our agent saw a series of unintelligible symbols on the screensaver. Unfortunately, Professor Cramer's laptop has been moved and we no way to get access to it. Here are some images our agent was able to snap of his screen saver before it was moved.

Screen capture: Laptop of Professor Cramer 22:57:19

Screen capture: Laptop of Professor Cramer 22:57:35

Screen capture: Laptop of Professor Cramer 22:57:42

Screen capture: Laptop of Professor Cramer 22:51:11