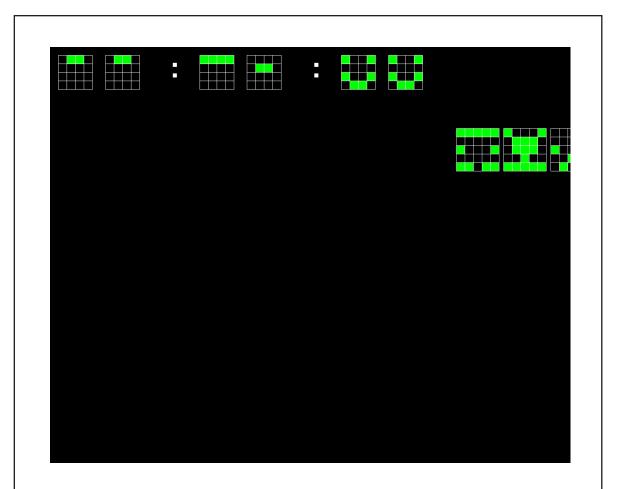

## Surveillance

Professor Cramer had left his laptop near the window and his screensaver was fully visible from outside. Our agent saw a series of unintelligible symbols on the screensaver. Unfortunately, Professor Cramer's laptop has been moved and we no way to get access to it. Here are some images our agent was able to snap of his screen saver before it was moved.

Screen capture: Laptop of Professor Cramer 22:58:25

Screen capture: Laptop of Professor Cramer 22:58:36

Screen capture: Laptop of Professor Cramer 22:58:46